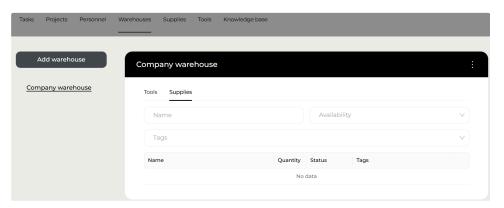

### 9.1 How to add information about the warehouse @

9.1.1 On the main page, select the section Warehouses

Figure 9.1 - Company warehouses