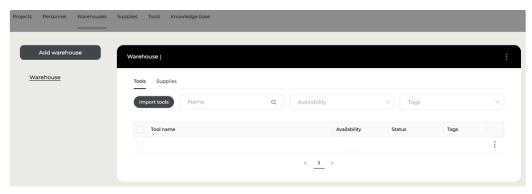

### 9.1 How to add information about the warehouse @

9.1.1 On the main page, select the section Warehouses

Figure 9.1 - Company warehouses