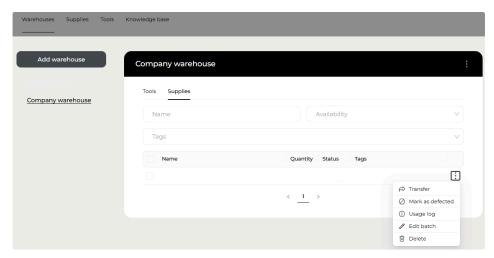

## 9.3 Materials management @

- 9.3.1 On the main page, select the section Warehouses
- 9.3.2 Select Materials

Figure 9.5 - Materials

- 9.3.3 Enter the title of the material
- 9.3.4 Select the material status from the dropdown list
- NOTE.

  You will see a drop-down list with a list of actions

Figure 9.6 - Materials management

9.3.8 Material management is described in sections 7.1.29 - 7.1.55 Material Management # https://alcosi.atlassian.net/wiki/spaces/8/pag es/837320705 Can't find link