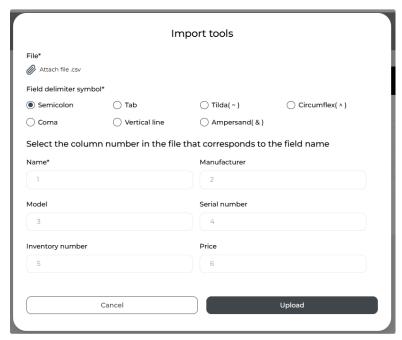

#### 9.2.3 Click Import tools

Figure 9.3 - Import tools

- 9.2.4 Attach the required .csv file (required field)
- 9.2.5 Select the required field delimiter symbol (required field)
- 9.2.6 Select the column number in the file that corresponds to the field name: name (required field), manufacturer, model, serial number, inventory number, price
- 9.2.7 Click Upload

The amount of data in the imported file must match the number of fields specified in the Importing tools section.

There can be more columns in the file, the main thing is that the columns with the specified numbers are present.