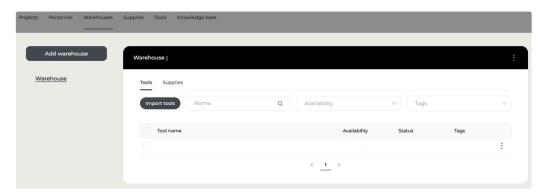

## 9.2 Tool management @

9.2.1 On the main page, select the section Warehouses

Figure 9.3 - Tools

#### 9.2.3 Click Import tools

Figure 9.3 - Import tools

- 9.2.4 Attach the required .csv file (required field)
- 9.2.5 Select the required field delimiter symbol (required field)
- 9.2.6 Select the column number in the file that corresponds to the field name: name (required field), manufacturer, model, serial number, inventory number, price
- 9.2.7 Click Upload

The imported tools and their associated data will be displayed in the Tools section as well as in the tool card.

- 9.2.8 Use the tool search by name, status or tags
- 9.2.9 In the field with the required tool, click on the icon with three dots