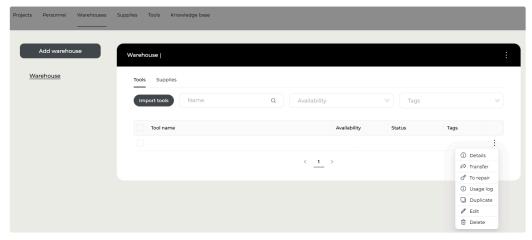

## 9.2 Tool management @

9.2.1 On the main page, select the section Warehouses

Figure 9.3 - Tools

#### 9.2.3 Click Import tools

Figure 9.3 - Import tools

- 9.2.4 Attach the required .csv file (required field)
- 9.2.5 Select the required field delimiter symbol (required field)
- 9.2.6 Select the column number in the file that corresponds to the field name: name (required field), manufacturer, model, serial number, inventory number, price
- 9.2.7 Click Upload

The imported tools and their associated data will be displayed in the Tools section as well as in the tool card.

- 9.2.8 Use the tool search by name, status or tags
- 9.2.9 In the field with the required tool, click on the icon with three dots

O NOTE.

You will see a drop-down list with a list of actions

Figure 9.4 - Tool management

9.2.10 Tool management is described in sections 8.1.20 - 8.1.50 Tool Management \* https://alcosi.atlassian.net/wiki/spaces/8/pages/837 320979 Can't find link