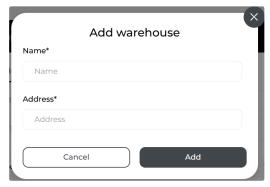

#### 9.1.2 Select Add Warehouse

Figure 9.2 - Add Warehouse

- 9.1.3 Enter the warehouse name
- 9.1.4 Specify the address
- 9.1.5 Click Add
- 9.1.6 In the Company warehouses field, click on the icon with three dots
- 9.1.7 Click on Edit
- 9.1.8 Edit the warehouse information